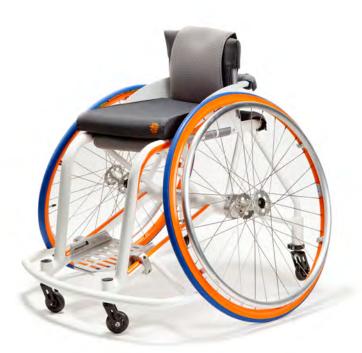

Individualised wheelchair

### Design to fit

 Wheelchair made to fit based on anthropometric data

# Increased power efficiency

- Lightweight wheelchair
- increased propulsion efficiency by grip on rim

# Improved manouverability

- Less rolling friction between surface and tyre

#### Materials

Metal aluminium parts Plastic parts Fabrics